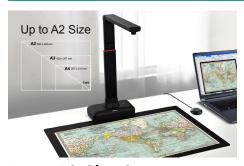

#### Large A2-Size Coverage

Scan anything up to A2 in size. Especially for scan large format documents such as newspapers, maps, periodicals, and thick books.

### **Specifications**

Image Sensor 20.1-Megapixel CMOS Sensor

Max. Resolution Software Interpolation: 5504x4128 Pixels (23MP)

Optical: 5088×3904 Pixels (20.1MP)

Max. Shooting Area A2 ( 594x420) mm

Color Bit Depth 24 bit
Lens Focus Fixed
Light Source Built-in LED