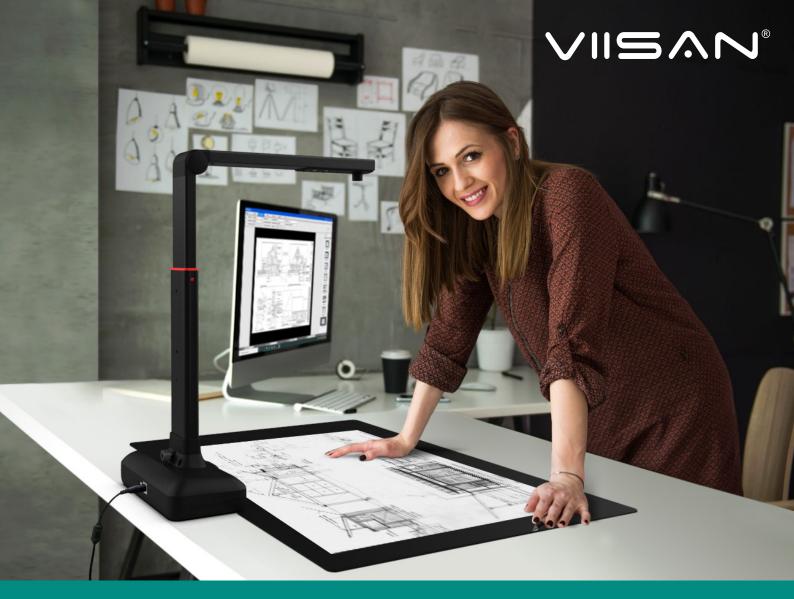

# The Most Affordable A2 Size Overhead Document Scanner

20.1-Megapixel

Large Format Shooting Area

Adjustable Height

Automatic Flattening Curve Pages

Multiple Cards Scanning

Barcodes
Recognition

Video Recording

# **S21**

Ideal for scanning large format journals, manuscripts, newspapers, and maps.

- 20.1-Megapixel Image Sensor
- Large A2 Format Shooting Area
- Adjustable Height Design (A2/A3)
- Flattening Curve Technology
- 1.5 Seconds Per Page
- Support Multi-language OCR
- Built-in 3-Level LED Light Control
- Built-in Microphone

#### Remote Collaboration Ready

The S21 is UVC/UAC compliant device, you can use it to project your works by using the 3rd video conferencing software during a remote meeting.