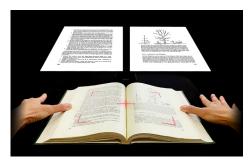

#### Page Turning Detection

Scan a book using the page-turning detection, which automatically starts a scan when detected a page is turned. It's a very useful feature and without dismantling of book, when you scan multiple pages in a book continuously.

#### Flattening Curve Technology

Automatic flattening of curled pages and erases the finger images, purify background and automatically split them into two pages.