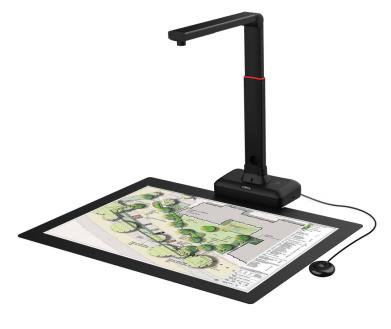

# **S21**

Ideal for scanning large format journals, manuscripts, newspapers, and maps.

- 20.1-Megapixel Image Sensor
- Large A2 Format Shooting Area
- Adjustable Height Design (A2/A3)
- Flattening Curve Technology
- 1.5 Seconds Per Page
- Support Multi-language OCR
- Built-in 3-Level LED Light Control
- Built-in Microphone

#### Package Contents

S21 Scanner x 1
USB Cable x 1
Scanning Pad x 1
Quick Start Guide x 1
Hand Button x 1