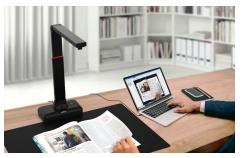

# **S21**

Ideal for scanning large format journals, manuscripts, newspapers, and maps.

- 20.1-Megapixel Image Sensor
- Large A2 Format Shooting Area
- Adjustable Height Design (A2/A3)
- Flattening Curve Technology
- 1.5 Seconds Per Page
- Support Multi-language OCR
- Built-in 3-Level LED Light Control
- Built-in Microphone

#### Large A2-Size Coverage

Scan anything up to A2 in size. Especially for scan large format documents such as newspapers, maps, periodicals, and thick books.

#### Remote Collaboration Ready

The S21 is UVC/UAC compliant device, you can use it to project your works by using the 3rd video conferencing software during a remote meeting.