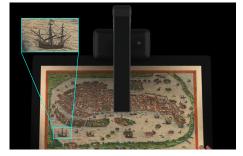

#### **Excellent Scanning Quality**

The S21 equips with a high-resolution image sensor that allows you to capture the most beautiful details, max. up to 23MP.

#### Large A2-Size Coverage

Scan anything up to A2 in size. Especially for scan large format documents such as newspapers, maps, periodicals, and thick books.